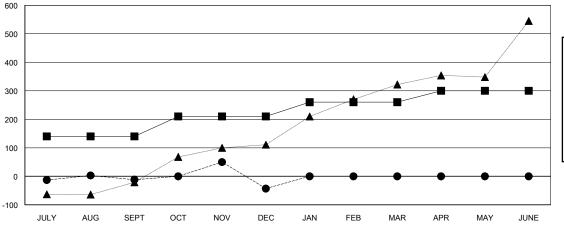

## GOALS AND ACTUAL MEMBERS CUMULATIVE

| -■- MEMBER GROWTH NET GOAL        |  |
|-----------------------------------|--|
| - ● - MEMBER GROWTH ACTUAL        |  |
| - ▲ - LAST YEAR MEMBERSHIP ACTUAL |  |
|                                   |  |
|                                   |  |
|                                   |  |

## LOCATION INDIA

**GMT CA** 

| Clubs                 |               |           |               | Members               |                           |                         |                                              |
|-----------------------|---------------|-----------|---------------|-----------------------|---------------------------|-------------------------|----------------------------------------------|
| RESULTS FOR 2018-2019 |               |           |               | RESULTS FOR 2018-2019 |                           |                         |                                              |
| QUARTER               | NEW CLUB GOAL | NEW CLUBS | DROPPED CLUBS | QUARTER               | MEMBER GROWTH NET<br>GOAL | MEMBER GROWTH<br>ACTUAL | DROPPED MEMBERS ACTUAL (including transfers) |
| JULY/AUG/SEPT         | 2             | 0         | 1             | JULY/AUG/SEPT         | 140                       | 80                      | 84                                           |
| OCT/NOV/DEC           | 1             | 1         | 3             | OCT/NOV/DEC           | 70                        | 138                     | 154                                          |
| JAN/FEB/MAR           | 1             | 0         | 0             | JAN/FEB/MAR           | 50                        | 0                       | 0                                            |
| APR/MAY/JUNE          | 1             | 0         | 0             | APR/MAY/JUNE          | 40                        | 0                       | 0                                            |