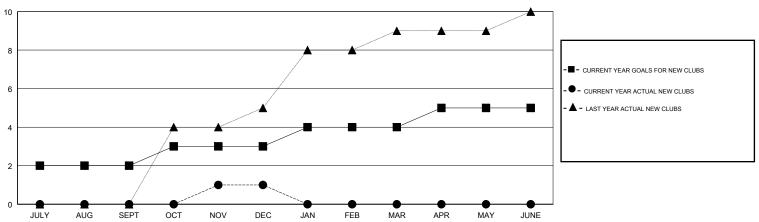

### GOALS AND ACTUAL NEW CLUBS CUMULATIVE

## LOCATION INDIA

**GMT CA** 

| Clubs                 |               |           |               | Members               |                           |                         |                                              |
|-----------------------|---------------|-----------|---------------|-----------------------|---------------------------|-------------------------|----------------------------------------------|
| RESULTS FOR 2018-2019 |               |           |               | RESULTS FOR 2018-2019 |                           |                         |                                              |
| QUARTER               | NEW CLUB GOAL | NEW CLUBS | DROPPED CLUBS | QUARTER               | MEMBER GROWTH NET<br>GOAL | MEMBER GROWTH<br>ACTUAL | DROPPED MEMBERS ACTUAL (including transfers) |
| JULY/AUG/SEPT         | 2             | 0         | 1             | JULY/AUG/SEPT         | 140                       | 80                      | 84                                           |
| OCT/NOV/DEC           | 1             | 1         | 3             | OCT/NOV/DEC           | 70                        | 138                     | 154                                          |
| JAN/FEB/MAR           | 1             | 0         | 0             | JAN/FEB/MAR           | 50                        | 0                       | 0                                            |
| APR/MAY/JUNE          | 1             | 0         | 0             | APR/MAY/JUNE          | 40                        | 0                       | 0                                            |